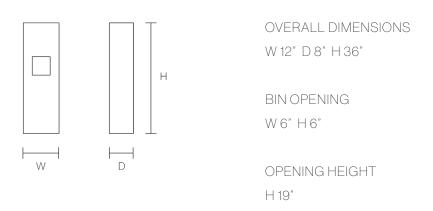

## **ANTISEPTIC WIPE PEDESTAL**

WITH EFFORTLESS CONTOURS, THE ANTISEPTIC WIPE PEDESTAL SEAMLESSLY INCORPORATES WELLNESS AND PREVENTION INTO THE DESIGN OF ANY SETTING. VARIOUS DURABLE, EASILY-CLEANABLE FINISHES ARE AVAILABLE, INCLUDING SHINING MIRRORED STAINLESS STEEL, SPOTLESS HIGH-GLOSS POWDER-COATED STEEL AND RICH WOOD VENEER. THIS ENDURING PIECE ENCLOSES A CENTER-FEED ROLL OF ANTISEPTIC WIPES DISPENSED THROUGH A DISCREET OPENING AT TOP, AN INTEGRATED WASTE RECEPTACLE IS PROVIDED BELOW. DESIGNED FOR ANTISEPTIC ROLLS MEASURING 11" IN WIDTH AND HEIGHT, THE REAR-LOADING PEDESTAL BLENDS SAFETY WITH GRACEFUL DESIGN.

## **TECHNICAL OVERVIEW**