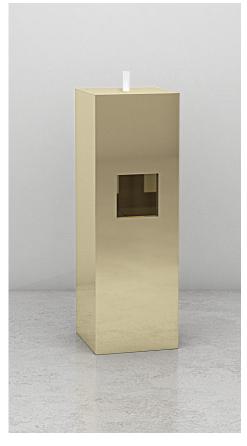

## **ANTISEPTIC WIPE PEDESTAL**

WITH EFFORTLESS CONTOURS, THE ANTISEPTIC WIPE PEDESTAL SEAMLESSLY INCORPORATES WELLNESS AND PREVENTION INTO THE DESIGN OF ANY SETTING. VARIOUS DURABLE, EASILY-CLEANABLE FINISHES ARE AVAILABLE, INCLUDING SHINING MIRRORED STAINLESS STEEL, SPOTLESS HIGH-GLOSS POWDER-COATED STEEL AND RICH WOOD VENEER. THIS ENDURING PIECE ENCLOSES A CENTER-FEED ROLL OF ANTISEPTIC WIPES DISPENSED THROUGH A DISCREET OPENING AT TOP, AN INTEGRATED WASTE RECEPTACLE IS PROVIDED BELOW. DESIGNED FOR ANTISEPTIC ROLLS MEASURING 11" IN WIDTH AND HEIGHT, THE REAR-LOADING PEDESTAL BLENDS SAFETY WITH GRACEFUL DESIGN.

# **ANTISEPTIC WIPE PEDESTAL**

### **GROUP II**

POLISHED STAINLESS STEEL

SILVER

GOLD