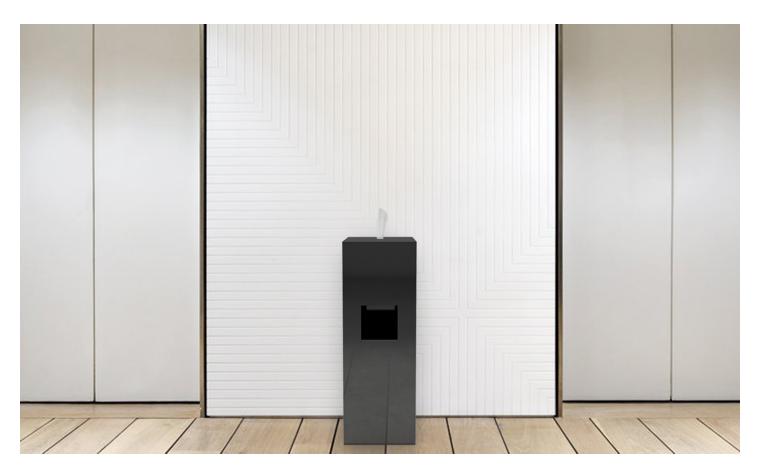

## **ANTISEPTIC WIPE PEDESTAL**

WITH EFFORTLESS CONTOURS, THE ANTISEPTIC WIPE PEDESTAL SEAMLESSLY INCORPORATES WELLNESS AND PREVENTION INTO THE DESIGN OF ANY SETTING. VARIOUS DURABLE, EASILY-CLEANABLE FINISHES ARE AVAILABLE, INCLUDING SHINING MIRRORED STAINLESS STEEL, SPOTLESS HIGH-GLOSS POWDER-COATED STEEL AND RICH WOOD VENEER. THIS ENDURING PIECE ENCLOSES A CENTER-FEED ROLL OF ANTISEPTIC WIPES DISPENSED THROUGH A DISCREET OPENING AT TOP, AN INTEGRATED WASTE RECEPTACLE IS PROVIDED BELOW. DESIGNED FOR ANTISEPTIC ROLLS MEASURING 11" IN WIDTH AND HEIGHT, THE REAR-LOADING PEDESTAL BLENDS SAFETY WITH GRACEFUL DESIGN.

# **ANTISEPTIC WIPE PEDESTAL**