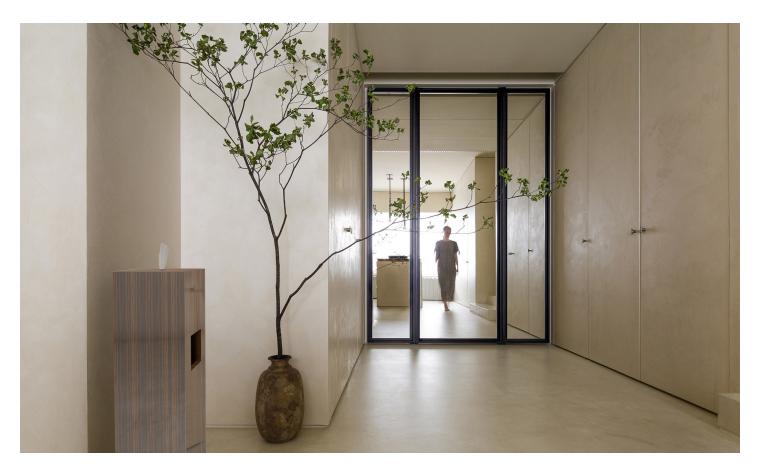

## **ANTISEPTIC WIPE PEDESTAL**

WITH EFFORTLESS CONTOURS, THE ANTISEPTIC WIPE PEDESTAL SEAMLESSLY INCORPORATES WELLNESS AND PREVENTION INTO THE DESIGN OF ANY SETTING. VARIOUS DURABLE, EASILY-CLEANABLE FINISHES ARE AVAILABLE, INCLUDING SHINING MIRRORED STAINLESS STEEL, SPOTLESS HIGH-GLOSS POWDER-COATED STEEL AND RICH WOOD VENEER. THIS ENDURING PIECE ENCLOSES A CENTER-FEED ROLL OF ANTISEPTIC WIPES DISPENSED THROUGH A DISCREET OPENING AT TOP, AN INTEGRATED WASTE RECEPTACLE IS PROVIDED BELOW. DESIGNED FOR ANTISEPTIC ROLLS MEASURING 11" IN WIDTH AND HEIGHT, THE REAR-LOADING PEDESTAL BLENDS SAFETY WITH GRACEFUL DESIGN.