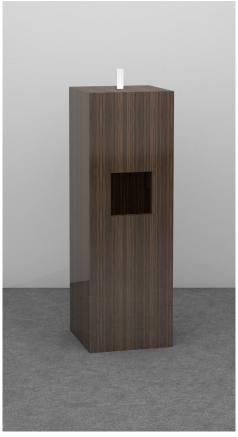

## **ANTISEPTIC WIPE PEDESTAL**

WITH EFFORTLESS CONTOURS, THE ANTISEPTIC WIPE PEDESTAL SEAMLESSLY INCORPORATES WELLNESS AND PREVENTION INTO THE DESIGN OF ANY SETTING. VARIOUS DURABLE, EASILY-CLEANABLE FINISHES ARE AVAILABLE, INCLUDING SHINING MIRRORED STAINLESS STEEL, SPOTLESS HIGH-GLOSS POWDER-COATED STEEL AND RICH WOOD VENEER. THIS ENDURING PIECE ENCLOSES A CENTER-FEED ROLL OF ANTISEPTIC WIPES DISPENSED THROUGH A DISCREET OPENING AT TOP, AN INTEGRATED WASTE RECEPTACLE IS PROVIDED BELOW. DESIGNED FOR ANTISEPTIC ROLLS MEASURING 11" IN WIDTH AND HEIGHT, THE REAR-LOADING PEDESTAL BLENDS SAFETY WITH GRACEFUL DESIGN.

# **ANTISEPTIC WIPE PEDESTAL**