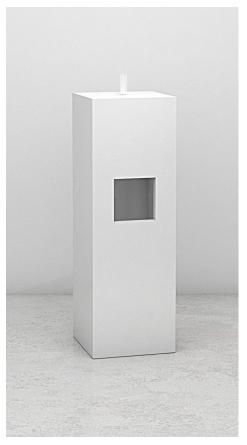

## **ANTISEPTIC WIPE PEDESTAL**

WITH EFFORTLESS CONTOURS, THE ANTISEPTIC WIPE PEDESTAL SEAMLESSLY INCORPORATES WELLNESS AND PREVENTION INTO THE DESIGN OF ANY SETTING. VARIOUS DURABLE, EASILY-CLEANABLE FINISHES ARE AVAILABLE, INCLUDING SHINING MIRRORED STAINLESS STEEL, SPOTLESS HIGH-GLOSS POWDER-COATED STEEL AND RICH WOOD VENEER. THIS ENDURING PIECE ENCLOSES A CENTER-FEED ROLL OF ANTISEPTIC WIPES DISPENSED THROUGH A DISCREET OPENING AT TOP, AN INTEGRATED WASTE RECEPTACLE IS PROVIDED BELOW. DESIGNED FOR ANTISEPTIC ROLLS MEASURING 11" IN WIDTH AND HEIGHT, THE REAR-LOADING PEDESTAL BLENDS SAFETY WITH GRACEFUL DESIGN.

### **MATERIALS AND FINISHES**

PURETÉ DISPENSERS ARE AVAILABLE IN POWDER-COATED STEEL, POLISHED STEEL OR WOOD VENEER. CUSTOM COLORS AND FINISHES ARE ALSO AVAILABLE.